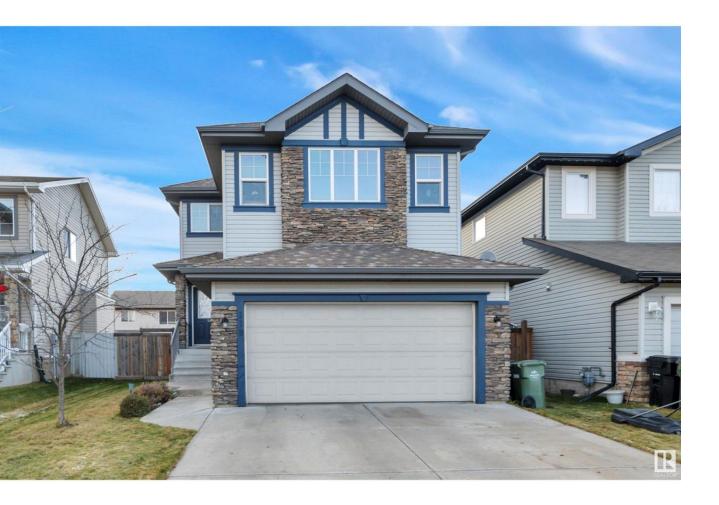

## Leduc Alberta \$475,000

IDEAL FAMILY HOME! FRESH CARPET & NEWER LAMINATE! A/C! Searching for that home for your growing family? This 1871 sq ft 3 bed, 2.5 bath Bedrock Homes 2 story is a functional floorplan that shows well! Open concept main level unites the living / dining / kitchen space; ideal for entertaining for the holidays! Main floor laundry, 2 pce bath, & access to the deck. Gas fireplace, newer S/S appliances, hardwood flooring, & large windows for ample natural light! Upstairs brings a terrific bonus room for movie night or play space for the kids, 3 bedrooms including the primary bed w/ 4 pce ensuite w/ walk in closet, 4 pce bath, & linen storage. Brand new carpet upstairs with updated laminate flooring & paint make the space feel like a new home! The basement is unfinished, but space to add your 4th bedroom, bath, rec room, or use as storage. Your west facing yard is fully landscaped & fenced, w/ generous 2 tier deck, & space for summer bonfires / BBQs. Steps to Mary Marsh Park, Co-op, & EIA; a terrific package! (id:6769)