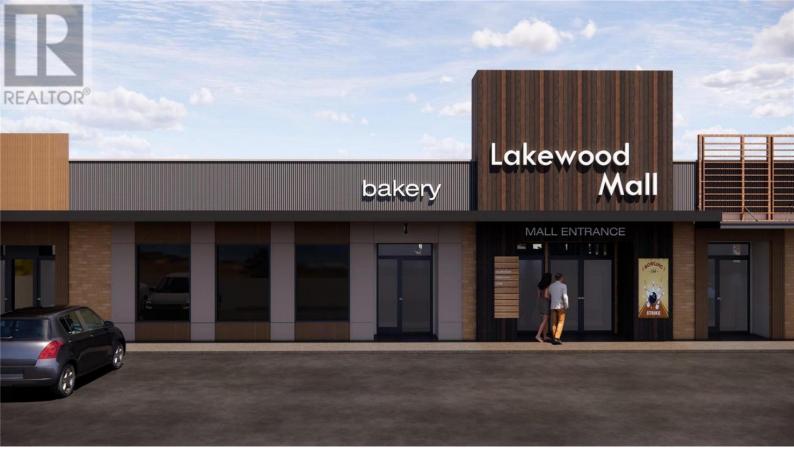

## 11852 Highway 97 Other Lake Country British Columbia

S32

Venture Commercial is proud to present this prime cap exposure cap retail opportunity consisting of approx. 6,210 sf and the re-imagined Lakewood Mall in Lake Country, BC. This unit boasts incredible exposure along the whole south/east portion of Lakewood Mall which faces Highway 97 traffic coming to and form Vernon and Kelowna (Approx. 300,000 + vehicles per day). Ample parking in front of the unit and unparallel signage opportunities. Lakewood Mall offers various re-imagined leasing opportunities of various sizes which will include a completely face lifted and renovated exterior and reconfigured retail layout and vibrant tenant mix. Located along in Lake Country between Kelowna and Vernon, Lakewood Mall is home to community staples such as Tim Horton's, Dollarama, Grillers Meats and more. Multiple CRU options will be available starting at 800+/- SF. Please contact listing agents directly for demising options and timing. Pylon signage opportunities available. Conceptual images show a fully-refurbished shopping centre with significant upgrades. Lake Country is one of Canada's fastest growing municipalities with 22.4% growth since 2016. The surrounding area is comprised of both residential and commercial properties, including Turtle Bay Crossing (with tenants such as Starbucks, IDA Pharmacy, TBC Liquor Merchants, etc.). Located across the highway is Wood Lake, Turtle Bay Marina Resort & Pub, Super-Save Gas and other tourist destinations. (id:6769)