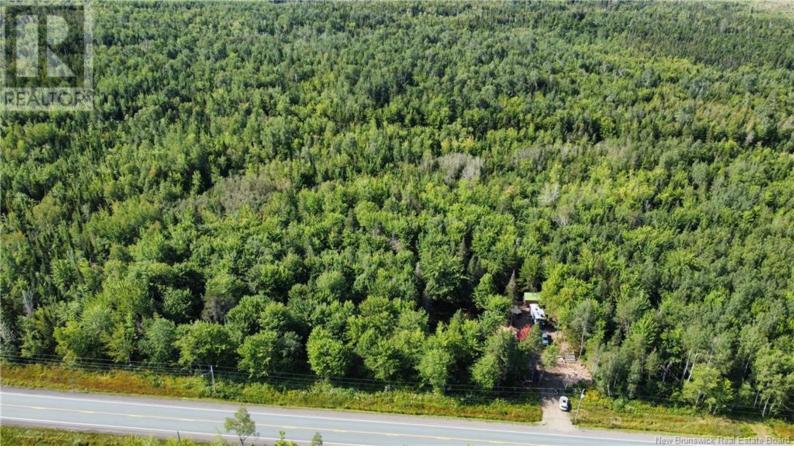

## Collette New Brunswick

\$32,900

WELCOME TO 11870 Route 126, Collette NB 1.96 ACRES of land ready for its new owners. This property has so much potential, looking to build your forever home or looking for a spot to set up your camper! This property features 10x16 shed with 100 AMP power, with electric dryer hook up , 50 amp RV outlet outside the shed. On the lot there is an additional 30 AMP RV outlet and regular 20 amp power pole. DRIVEWAY CULVERT and approx 12 loads of fill. APPROX 1/2 acre land is cleared. All wood left stacked (2x 1000 LITRE of fresh water storage that can be filled as needed by local fire department for a fee. There is a second driveway application submitted for a potential U-SHAPE driveway half cleared and marked. Call Your REALTOR(R) Today. (id:6769)