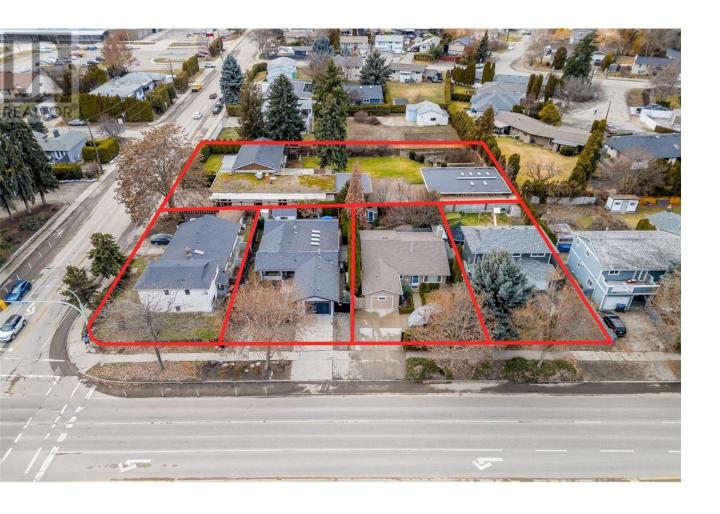

## 1198 Raymer Avenue Kelowna British Columbia

\$1,070,000

LAND ASSEMBLY! PRIME LOCATION! This 5-lot assembly is located on the corner of Gordon/Raymer, 1 ACRE+, and has a total asking price of \$8,400,000. There is potential for constructing a 6-story residential building with commercial on the ground level, under MF3 Zoning. This assembly's highly desirable location, strategic position on transit corridor, & its accessibility to key amenities, marks it as a premium development prospect! City indicates 1.8 FAR + bonuses up to 2.3 FAR. Must be purchased in conjunction with the other properties in the land assembly. Properties included in this assembly are 1198 Raymer Avenue, 1190 Raymer Avenue, 2670 Gordon Drive, 2680 Gordon Drive, & 2690 Gordon Drive. (id:6769)