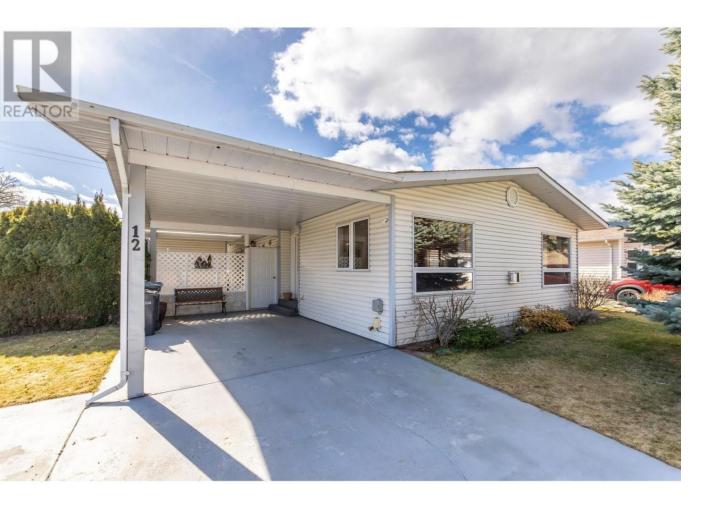

## 17017 SNOW Avenue 12 Summerland British Columbia

\$389,000

This charming 2-bedroom, 2-bathroom manufactured home located in Sherwood Park, offers comfort and style in a peaceful setting. Nestled in beautifully landscaped grounds, the property provides a serene environment perfect for relaxation and outdoor enjoyment. The spacious interior features an inviting gas fireplace, creating a cozy atmosphere in the living area. With plenty of storage options throughout, you'll have ample space to keep your belongings organized. As a resident, you'll also have access to the community clubhouse, adding an extra layer of convenience and social opportunities. Whether you're hosting guests, enjoying a quiet evening by the fire, or exploring all Summerland has to offer, this manufactured home offers the ideal blend of comfort, functionality, and community amenities. Roof was replaced in 2014, and furnace & A/C replaced in 2024. (id:6769)