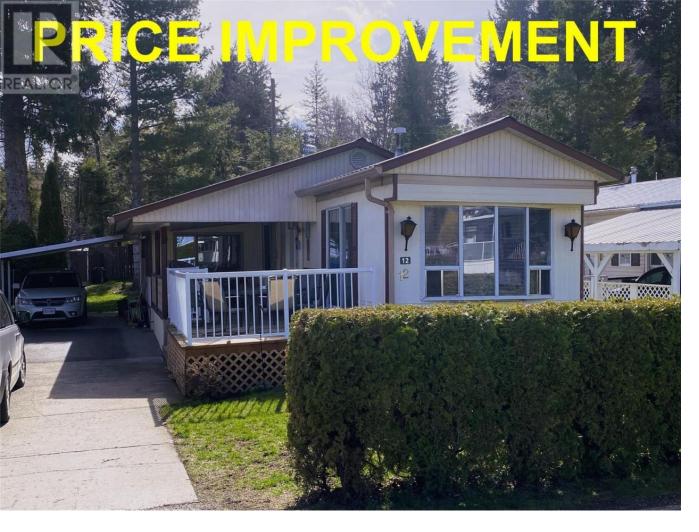

## 2932 Buckley Road 12 Sorrento British Columbia

MORE THAN MEETS THE EYE!! This tidy lake view property is full of surprises! Bright 1144 square foot 2 BED / 1 BATH home is more than single-wide! It has both an ADDITION AND a partial concrete BASEMENT! Besides the generously sized CARPORT (14' wide x 15' deep), the PRIVATE BACKYARD is home to a stick-built 15' x 11'6"" WORKSHOP with concrete floor, plus a GARDEN SHED measuring 10' x 7'6"", as well as a PATIO area for enjoying the mature trees and gardens. Pad #12 is located along the edge of Sorrento Place on the Lake MHP, so behind the privacy fencing, it backs on to private land. It also faces the park greenspace. There are only 2 other homes between it and the CLUBHOUSE, WATERFRONT PARK, BOAT LAUNCH & DOCK AT THE END OF THE STREET!! Relax on the 34' partially covered DECK rain or shine! Park has RV/Boat storage subject to availability & additional fee. If you've been waiting for the opportunity to own a home in the most popular lake front 55+ MHP in the area, then here's your golden opportunity! (id:6769)