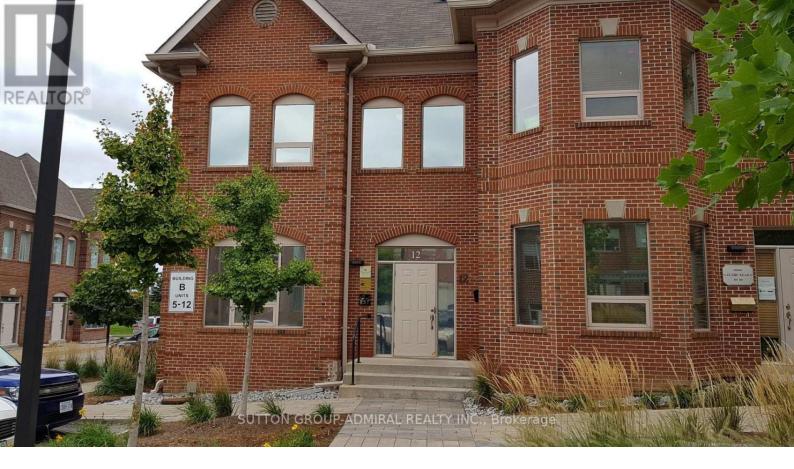

## 30 Wertheim Court 12 Richmond Hill Beaver Creek Business Park Ontario

\$1,398,888

\*\*\* REDUCE!! \*\*\* MOTIVATED!! \*\*\* Fabulous Totally Renovated Commercial Office Condominium \*\*\* 9 Suites in Total \*\*\* \$\$\$Renovated Throughout \*\*\* Complex extremely well kept \*\*\* Ample Free Surface Parking \*\*\* 4 Renovated Kitchenettes \*\*\* 4 Renovated Washrooms \*\*\* Corner Unit \*\*\* Front and Rear Entrances \*\*\* New LED Lighting Throughout \*\*\* New Ceiling Tiles Throughout \*\*\* Hardwood Flooring \*\*\* Elegant Lobby/Staircase/Chandelier \*\*\* Gorgeous Finishes Throughout \*\*\* Glass Vestibule with Security Lock and System \*\*\* New Front Doors \*\*\* 9 Suites \*\*\* 6% Cap on Income \*\*\* \*\*EXTRAS\*\* \*\*\* 6 Upper Level Suites \*\*\* 2 Main Level Suites \*\*\* 1 Lower Level Suite \*\*\* 4 Washrooms \*\*\* 3 Kitchenettes \*\*\* Furniture Included \*\*\* 1 Large Lower Level Storage/Utility Room \*\*\* Square Footage include Lower Level Suite \*\*\* (id:6769)