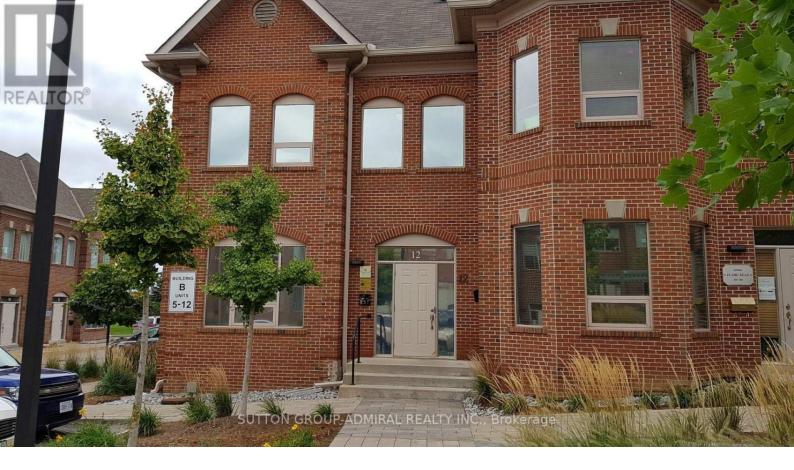

## 30 Wertheim Court 12 Richmond Hill Beaver Creek Business Park Ontario

\$1,398,888

\*\*\* REDUCED!! \*\*\* MOTIVATED!! \*\*\* Fabulous Totally Renovated Commercial Office Condominium \*\*\* 9 Suites in Total \*\*\* \$\$\$Renovated Throughout \*\*\* Complex extremely well kept \*\*\* Ample Free Surface Parking \*\*\* 4 Renovated Kitchenettes \*\*\* 4 Renovated Washrooms \*\*\* Corner Unit \*\*\* Front and Rear Entrances \*\*\* New LED Lighting Throughout \*\*\* New Ceiling Tiles Throughout \*\*\* Hardwood Flooring \*\*\* Elegant Lobby/Staircase/Chandelier \*\*\* Gorgeous Finishes Throughout \*\*\* Glass Vestibule with Security Lock and System \*\*\* New Front Doors \*\*\* 9 Suites \*\*\* 6% Cap on Income \*\*\* \*\*EXTRAS\*\* \*\*\* 6 Upper Level Suites \*\*\* 2 Main Level Suites \*\*\* 1 Lower Level Suite \*\*\* 4 Washrooms \*\*\* 3 Kitchenettes \*\*\* Furniture Included \*\*\* 1 Large Lower Level Storage/Utility Room \*\*\* Square Footage include Lower Level Suite \*\*\* (id:6769)