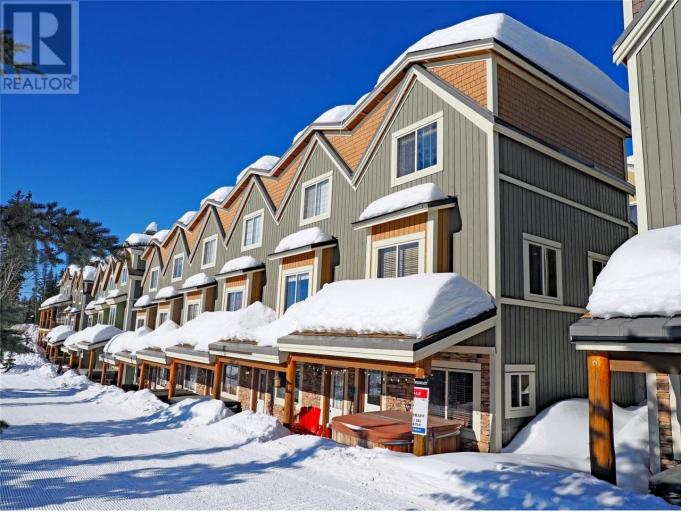

## 5015 Snowbird Way 12 Big White British Columbia

\$449,900

#12 Whitetail is a south facing corner unit with beautiful views of the Monashee mountains and natural light all day. This unit has been kept extremely well and shows great. The property has not been rented, the GST is paid and the hot tub is on the deck. This one is ready to go. Whitetail has reasonable strata fees and is a great option for small townhome with a private hot tub and a walk out basement onto the ski access. A great place to walk your dog to and from the trails. Easy to show. (id:6769)