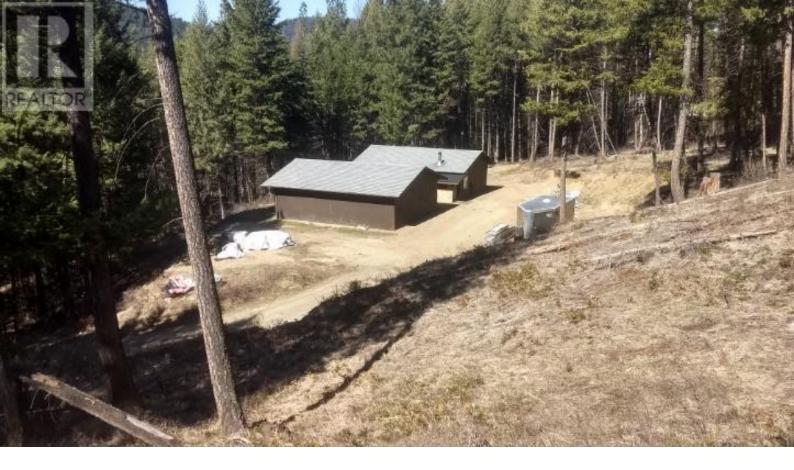

## 6350 33 Highway 12 Beaverdell British Columbia

\$219,000

Discover the perfect retreat on this expansive 4 acre lot featuring a cozy 1-bedroom 1-bath cabin and spacious shop. This property offers endless possibilities to use as a hunting cabin, live in it while you build your dream home while enjoying the tranquility of nature. 200AMP service to the shop and 200Amp service to the cabin. This CO-OP is very lax and the No Zoning allows you to build what you want. Princess Hills Properties is on title and each lot owner owns a share in the company that gives them exclusive rights to their lot. For \$35/mo includes the water and Road maintenance. 45 minutes to Big White, 1 hour to Kelowna (id:6769)