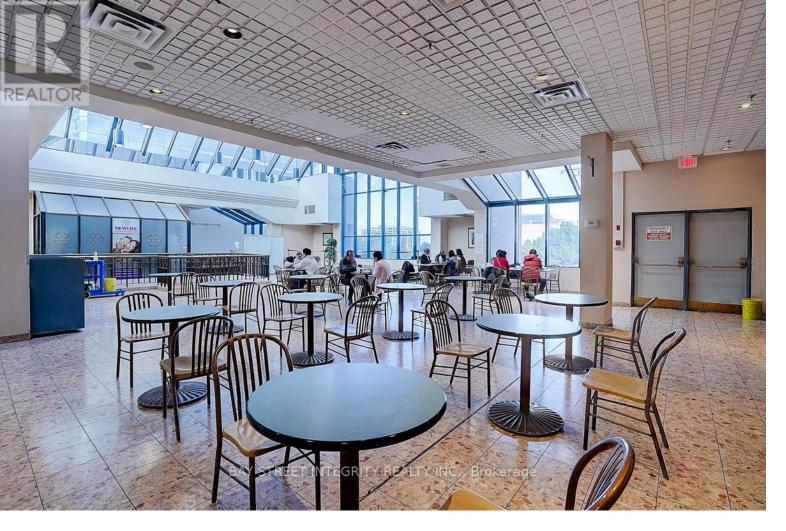

## 670 Highway 7 12 Richmond Hill Beaver Creek Business Park Ontario

This 423-square-foot restaurant space is located in the bustling Shoppes of the Parkway, directly next to the Sheraton Hotel in downtown Richmond Hill. With ample underground parking shared with the hotel and additional outdoor parking, the location is easily accessible from City Hall and benefits from high visibility and steady foot traffic. An excellent opportunity to either open your own restaurant or lease the space for a solid return. The unit is already equipped with a commercial hood fan and a sprinkler system. Rent is \$2500 net rent + TMI. (id:6769)