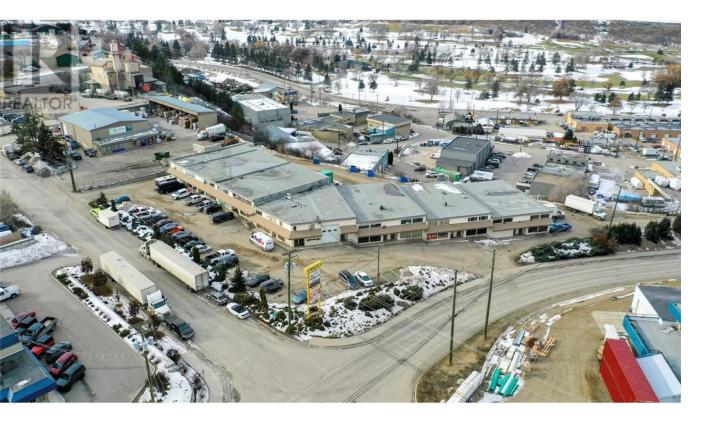

## 740 Waddington Drive 12 Vernon British Columbia

\$599,900

Light Industrial commercial space for sale on Middleton Mountain in Vernon, in popular 12 unit commercial strata complex. Great end unit location with 2328 sqft of space. Main level includes approx. 1277 sq. ft of bay floor area with 15 ft ceilings, 4 overhead bay doors, 604 sft of office space and 477 sqft of office space on the second-floor mezzanine. Multiple access points from Waddington Drive and 11th Ave, including dedicated back lane to bay area. Multitude of uses with INDL zoning. (id:6769)