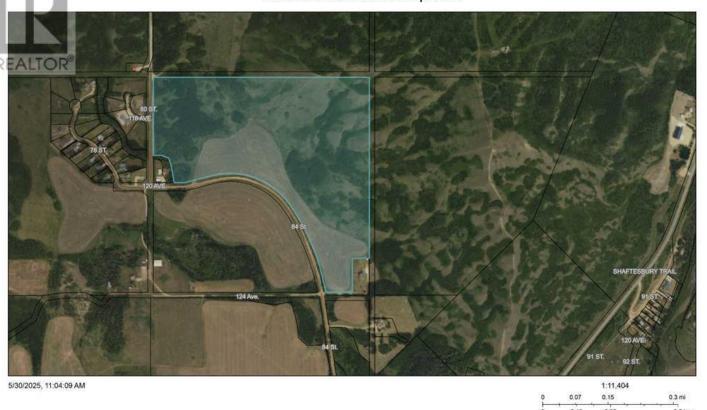

## 120 East of 80 Ave Peace River Alberta

94+ acres of land within Town of Peace River limits with approximately 24 acres that can potentially be developed - currently used as farmland this land has a huge upside. Bordering a gravel road with frontage along this road allowing easy access for future roads and housing. Zoned residential this parcel is just waiting for the right project - the balance of the land has walking trails and close proximity to the top of Misery Mountain a favorite local hiking spot. (id:6769)