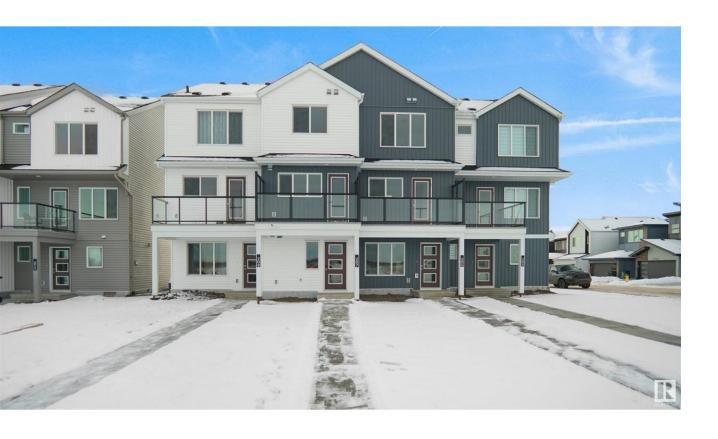

## Fort Saskatchewan Alberta

\$329,998

NO CONDO FEES and AMAZING VALUE! You read that right welcome to this brand new townhouse unit the "Demi Built by StreetSide Developments and is located in one of Fort Saskatchewan's newest premier of Forrest Ridge in West Park .With 1100 square Feet, it comes with front yard landscaping and a single over sized attached garage, this opportunity is perfect for a young family or young couple. Your main floor is complete with upgrade luxury Vinyl Plank flooring throughout the great room and the kitchen. The main entrance/ main floor has a large sized foyer laundry room and 2 piece bathroom. Highlighted in your new kitchen are upgraded cabinets, upgraded counter tops and a tile back splash. The upper level has 2 bedrooms and 2 full bathrooms. \*\*\*\* Under construction and will be complete this coming fall, Photos used are from the same model but the colors may vary \*\*\*\*\* (id:6769)