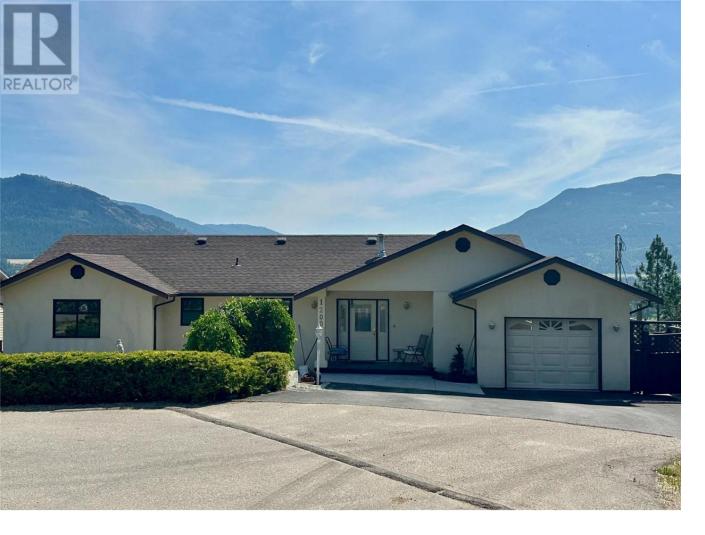

## 1200 Lawes Street Enderby British Columbia

Custom-Built with Incredible Views - 1200 Lawes Street, Enderby, BC Set high above Enderby, this meticulously constructed home offers panoramic views of the valley and the Enderby Cliffs -- a picturesque backdrop to everyday living. Built with care and craftsmanship, this custom home features oversized, high-quality lumber, delivering superior strength, comfort, and long-term value. Inside, the main level offers 3 spacious bedrooms and 2 full bathrooms, complemented by a tastefully updated kitchen that opens to bright living and dining spaces. Large windows flood the home with natural light while framing those sweeping views. The lower level includes a separate 1 bed/1 bath suite with its own entry, perfect for extended family, guests, or rental income. You'll also find unfinished rooms ready to be transformed into additional bedrooms, a home theatre, or creative space tailored to your lifestyle. Sitting on a large, beautifully landscaped lot with ample parking, this property offers flexibility, privacy, and pride of ownership in a quiet, well-established neighbourhood. Key Features: \*\* Custom-built using oversized, high-quality lumber & insulation \*\* 3 bed/2 bath main level + 1 bed/1 bath suite below \*\* Updated kitchen, newer windows & new roof \*\* Unfinished lower-level space for future development \*\* Expansive yard, ample parking & unobstructed views A rare combination of craftsmanship, location, and potential--this home is as solid as it is stunning. (id:6769)