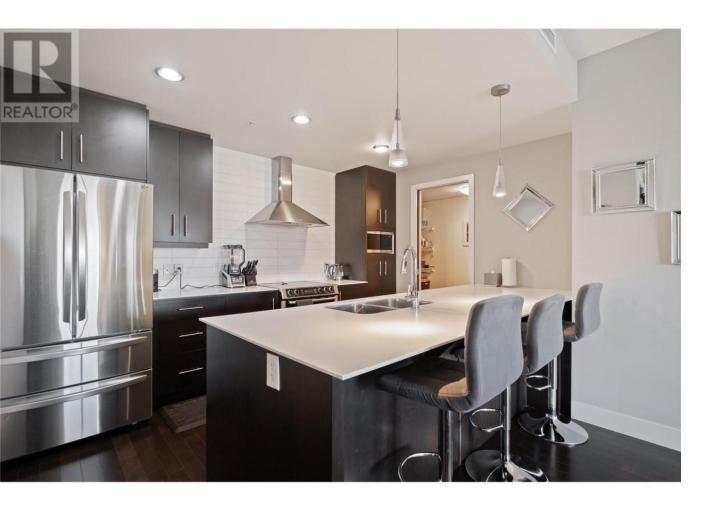

## 2040 Springfield Road 1203 Kelowna British Columbia

\$5/0,000

Welcome to your new home with a view from every room! This spacious 2 Bed/ 2 Bath home in the INvue building features a split bedroom layout with 2 balconies. Modern kitchen with stainless steel appliances and island, plus insuite laundry! You will love the open concept floorplan complemented with high ceilings. Bonus geothermal heating means heat, central a/c and hot water are included in your Strata Fee. The 15th Floor in this complex is where you will find an outdoor patio with 2 BBQ's and a fireplace to enjoy cooler nights. Take a dip to in the roof top pool or warm up in the hot tub and soak in the Okanagan views. On the second floor you will find a state of the art fitness centre and sauna, 2 guest suites that can be rented, plus a dog wash station. Close to most amenities including transit, Orchard Park Mall, restaurants and parks. This unit is a keeper! (id:6769)