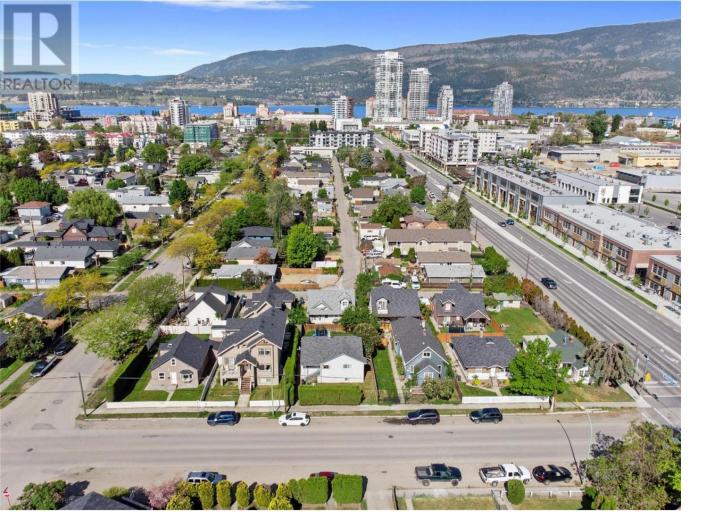

## 1206 Ethel Street Kelowna British Columbia \$1,450,000

4 Home land assembly, must be sold with 1216, 1220, 1230 Ethel street(total list price \$5,450,000). Total assembly is .60 Acres in size consisting of 4 single family homes (3 of which have carriage homes). Total rental income for all 4 properties \$16,015/m tenants all pay own Electric/gas. City has previously stated that they would support MF3/CA1. Assembly sits in a Core Neighbourhood area (C-NHD) and lines a Transit Supportive Corridor in one of Kelowna's most sought after development areas. Jump on this rare opportunity to secure your legacy & contribution to downtown Kelowna's evolving skyline. 1 hour to Big White, 20 minutes to YLW international airport, 16 minutes to UBCO (along HWY 97) 2 minutes to the future downtown campus, & walking distance to groceries, shopping, restaurants, entertainment, parks, and beaches. Homes being sold ""as is where is."" Selling for LAND VALUE. (id:6769)