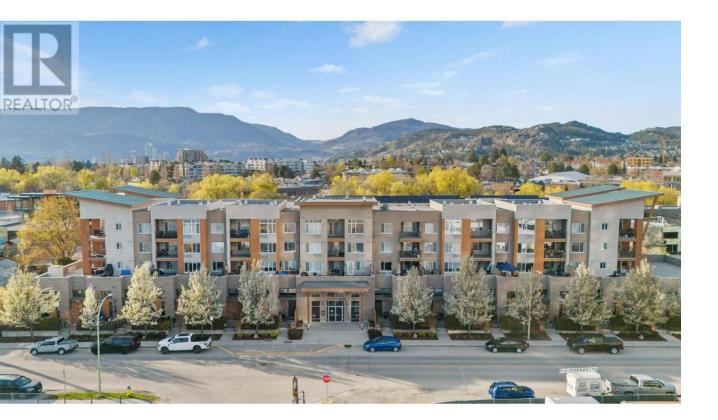

## 1550 Dickson Avenue 121 Kelowna British Columbia

\$399,000

Welcome to urban living at its finest in the heart of Kelowna's vibrant Landmark District! This bright and modern 1-bedroom, 1-bathroom condo features an office space, an efficient floor plan and a massive private outdoor patio - a rare find that is perfect for entertaining or relaxing in your own sun-soaked retreat. The open concept kitchen has newer appliances, and flows into the main living space, maximizing every square foot for effortless comfort. Located above ground level for added privacy and peace of mind, this unit includes secure underground parking and in-suite laundry. Step outside and you're just a short stroll to the bustling Farmers Market, trendy restaurants, cafes, shops, and all the energy of the Landmark District. Whether you're a first-time buyer, investor, or looking to be a landlord, this move-in-ready condo delivers lifestyle and location in one stylish package. No age restrictions and pet friendly. (id:6769)