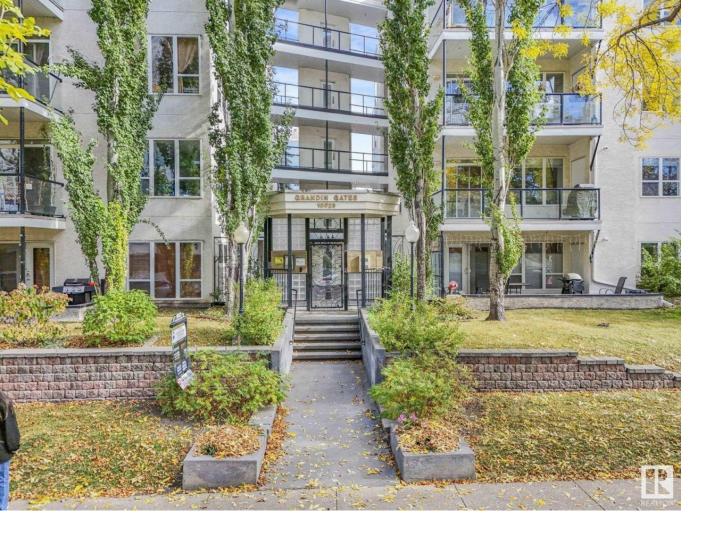

## Edmonton Alberta \$250,000

Welcome to Grandin Gates! This beautiful 2 bedroom 2 bathroom nearly 1,000 Sq. Ft GROUND FLOOR Condo WITH HEATED UNDERGROUND PARKING and IN-SUITE LAUNDRY is located just off 109th Street and Jasper Ave! Tucked away nicely up the hill from Jasper Ave you're in the perfect spot to have a balance of a quiet street, but also nice and close to the action! Walk into this courtyard style condo, and conveniently located on the first floor for easy move in and move out. Come into the unit and notice immediately the bright and open feel of the unit. With a good sized main living area, bar seating in the kitchen as well as a good sized dining area...it can work great for young professionals working downtown or a young family starting out. The primary bedroom is quite large with a MASSIVE walk in closet. Experience the best that downtown has to offer, in a well managed building and with the coziness of an apartment style condo that feels like home. Come today before it's too late! (id:6769)