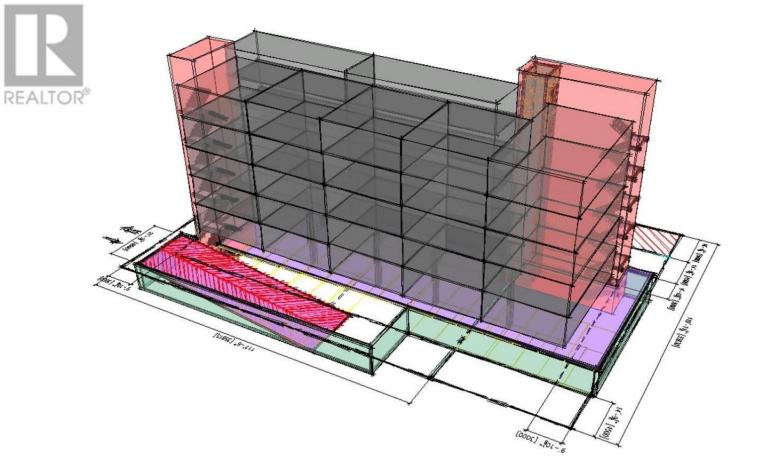

## 1220-1230 Highway 33 W Other Kelowna British Columbia

\$2,788,000

Opportunity for Investors and Builders!! 0.41 Acre (17,860 SF) lot with 1220 Hw33 - home has 5 beds and 2 baths, a huge backyard with a workshop. And 1230 Hwy 33 - home comes with 2 bedrooms plus a bath. Future Land uses C-NDH, on a transit-supported corridor. As per the new Kelowna Official Community Plan, transit-supported corridors can support added density and this can potentially support a multifamily development of 35 residential units in total with a gross floor area of - 30,000SF. (id:6769)