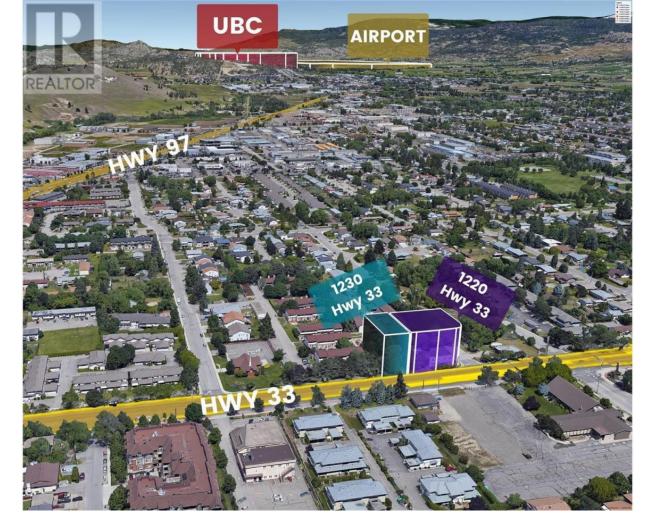

## 1220 Highway 33 W Other Kelowna British Columbia

\$1,699,999

Opportunity for Investors and Builders!! 0.289 Acre (12,559 SF) lot with 5 beds and 2 baths character home, a huge backyard with a workshop. Future Land uses C-NDH, on a transit-supported corridor. As per the new Kelowna Official Community Plan, transit-supported corridors can support added density and this can potentially support a multifamily development of up to 6 stories. The home is currently rented for \$3500 plus utilities. (id:6769)