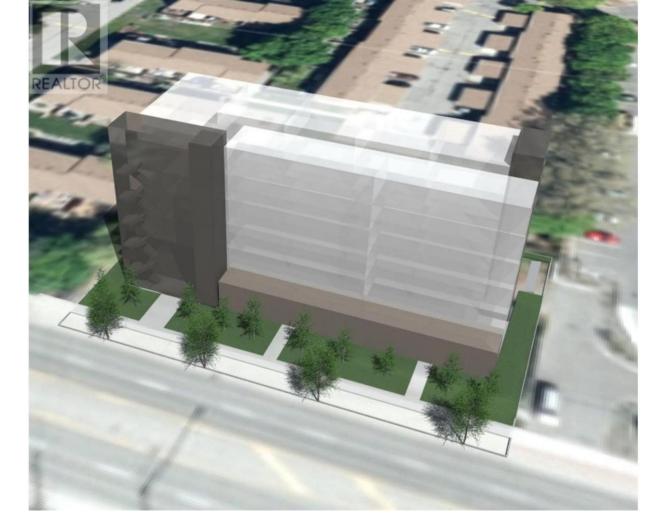

## 1220 Highway 33 W Other Kelowna British Columbia

\$1,689,000

Opportunity for Investors and Builders!! 0.289 Acre (12,559 SF) lot with 5 beds and 2 baths character home, a huge backyard with a workshop. Future Land uses C-NDH, on a transit-supported corridor. As per the new Kelowna Official Community Plan, transit-supported corridors can support added density and this can potentially support a multifamily development of 35 residential units in total with a gross floor area of - 30,000SF. The home is currently rented for \$3500 plus utilities. (id:6769)