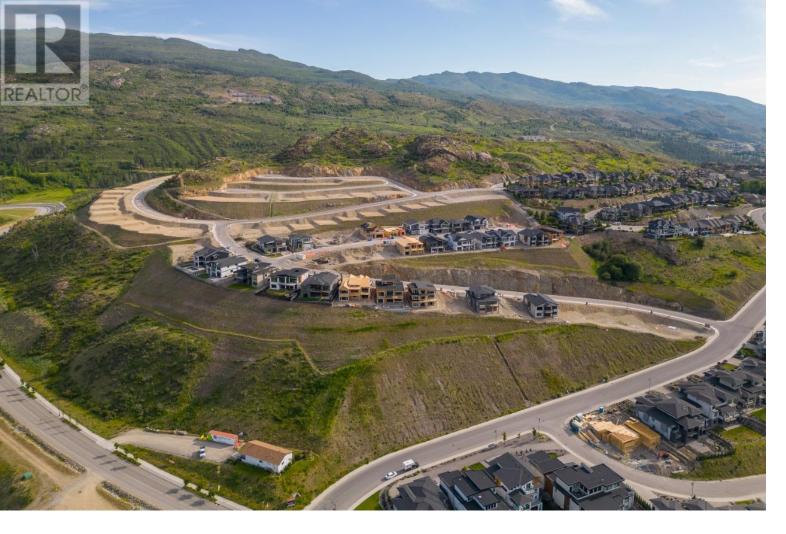

## 1228 Heweston Avenue Kelowna British Columbia

\$554,900

Purchase this lot, and choose your own builder to build your dream home. Located in the ever popular Upper Mission community, Trailhead at the Ponds, be near retail amenities, biking trails and more within minutes. The Mission Village commercial site is under construction and only moments away from this exceptional community. This lot features incredible valley views, and is the perfect home site to build your dream home. Photos are representative. (id:6769)