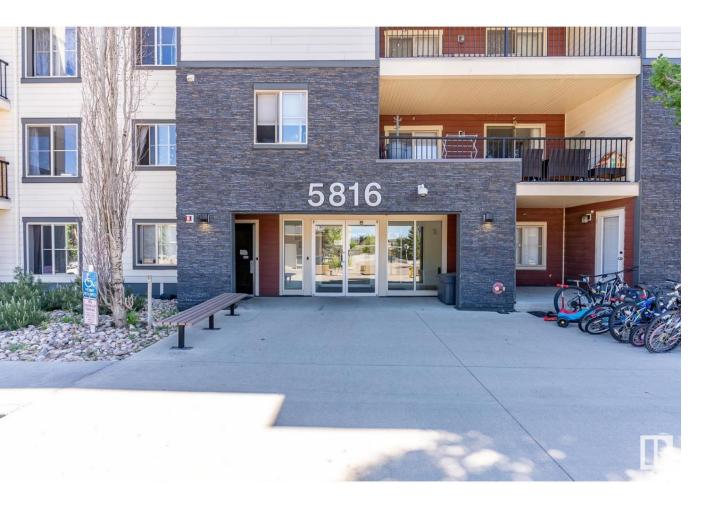

## Edmonton Alberta

\$209,900

Step into this bright and spacious main floor condo in the sought-after Mactaggart Ridge Gate community. Offering 2 bedrooms, a den, 2 full bathrooms, and 2 titled underground parking stalls, this unit combines comfort, functionality, and value. The open-concept layout features a modern kitchen with stainless steel appliances, a large island with seating, and a generous living area that opens to a private patio. The primary suite includes a walk-through closet and a full ensuite, while the second bedroom and full bath are conveniently separated for added privacy. The den is perfect for a home office, study space, or additional storage. Enjoy the convenience of in-suite laundry, secure heated parking, and close proximity to shopping, transit, parks, and Anthony Henday Drive. Ideal for first-time buyers, downsizers, or investors! (id:6769)