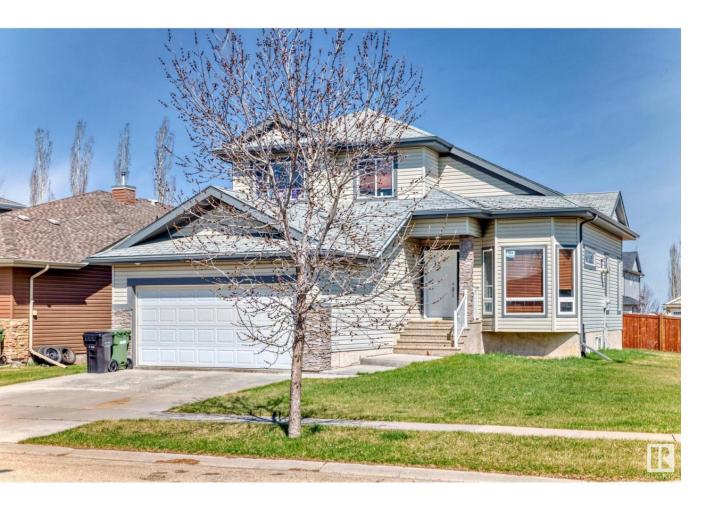

## Leduc Alberta

\$499.800

LAKE ACCESS, BIG LOT, OVERSIZE GARAGE! Just steps to lake access (74 steps) and close to walking trails. Big back yard, oversize garage. Open plan, vaulted ceilings. Large main floor family room. Cherry hardwood flooring throughout, granite counters, stainless steel appliances. High ceiling in basement. Great location: quiet street, 4 minutes to Leduc Common (Rona, Walmart, Canadian Tire, etc.), 6 minutes to Highway 2. Quick possession available. (id:6769)