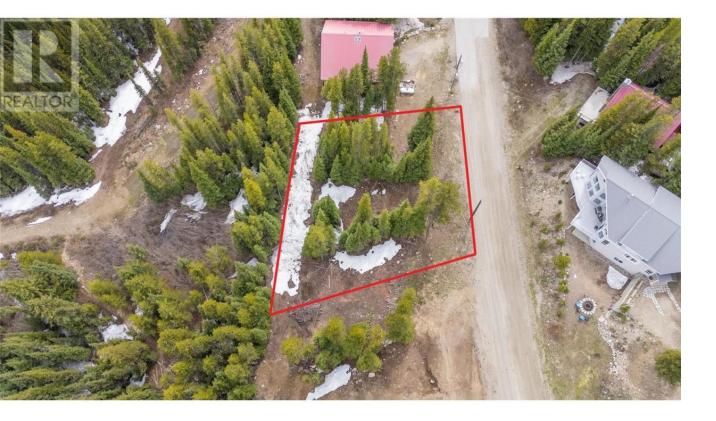

## 123 Wapiti Creek Road Oliver British Columbia

Affordable lot at Mount Baldy! Well located parcel close to the lodge and lift. Great views of Mt McKinney ski area to build your cabin in time for next season or hold until ready! Year round living if desired with water, sewer and electricity available. Ski in, ski out with ease from this desirable site, perfect for your family retreat. Mount Baldy is well know for it's deep powder, short lift lines, and friendly atmosphere. Excellent hiking and biking through the summer too. Priced well below assessed value. Bare land strata fees of 162 per month. (id:6769)