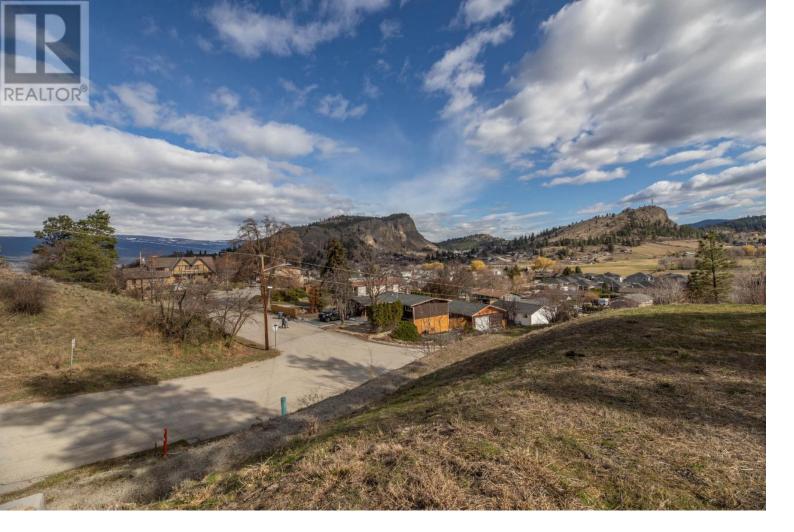

## 12402 BLAGBORNE Avenue Summerland British Columbia

Discover your dream location with this exceptional building lot, perfectly situated to capture breathtaking valley and mountain view. Nestled in a serene environment, this property offers an idyllic canvas for your future home. With ample space to design your custom residence, you'll enjoy the tranquility of nature while being conveniently located near local amenities. The key feature include an expansive lot size with plenty of room for landscaping and outdoor living, proximity to hiking trails and recreational areas for the outdoor enthusiast, and all walking distance to downtown, schools, parks and local amenities. Don't miss this rare opportunity to create a private retreat in a picturesque setting. (id:6769)