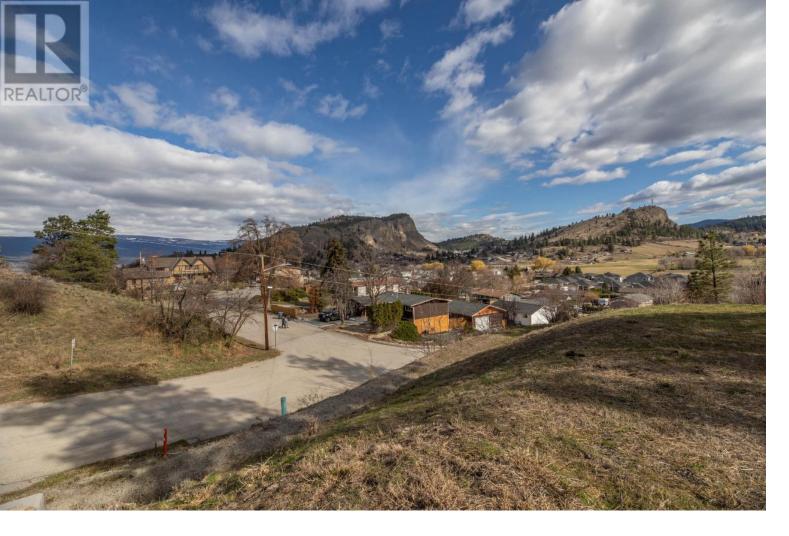

## 12402 BLAGBORNE Avenue Summerland British Columbia

\$324,900

Welcome to your future homesite! This exceptional building lot offers a rare combination of full municipal services and unparalleled natural beauty. Perfectly situated to capture sweeping mountain and valley views, this property is an ideal canvas for your dream home or investment project. The gently sloping terrain provides flexible building options while maximizing exposure to the panoramic vistas that surround you. Located in a quiet, sought-after neighborhood, you'll enjoy peace and privacy without sacrificing accessibility. Close to schools, shopping, and outdoor recreation, this lot is a rare opportunity to enjoy the best of both worlds—modern convenience and breathtaking scenery. (id:6769)