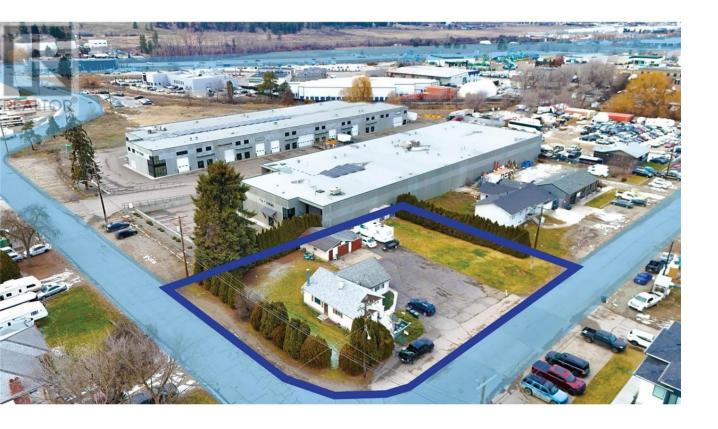

## 1244 Findlay Road Kelowna British Columbia

\$1,500,000

Exceptional opportunity to acquire a Fully Accessible Lot at 1244 Findlay Rd, Kelowna, BC. Designated for Future Industrial Use under the City's OCP and surrounded by I2-zoned Properties, this 0.34-acre Flat Lot is ideal for industrial redevelopment. With access via McCurdy Rd, Stremel Rd, + Findlay Rd, + Excellent connectivity to Highway 97, the property is Well-Positioned for automotive-related or other Industrial Businesses. Utility Services—including Water, Sewer, Electricity, Natural Gas, + Telecommunications—are readily available + can be upgraded as needed. The site features flexible development options with no minimum side or rear setbacks and a Maximum Building Height of 16.0 m. Room Dimensions are placeholders. Marketed for future land use, the property is sold ""As is, Where is."" This prime investment offers significant potential in one of BC's fastest-growing metropolitan markets. Contact Clifford May for more details. Brochure Available. (id:6769)