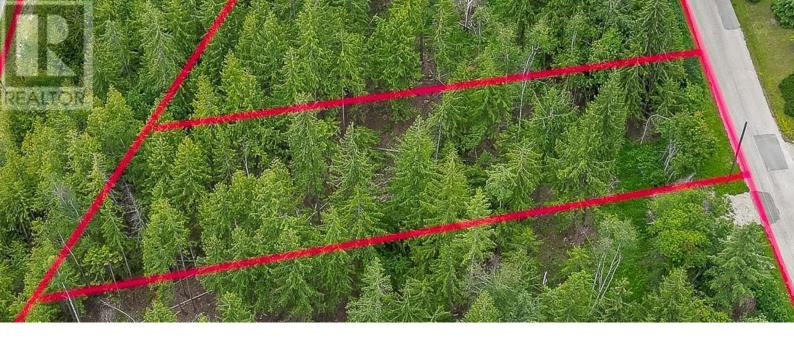

## 125 Timberlane Road Enderby British Columbia

\$235,000

Discover the perfect setting for your dream home on this newly subdivided treed lot. Located in a serene and picturesque area, this lot offers ample space to create your ideal living environment surrounded by nature. Key Features: - Treed Lot: Enjoy the beauty and privacy of a lot adorned with mature trees, providing a tranquil and scenic backdrop. - Services at Lot Line: Convenient access to essential services right at the lot line, making it easier to start your building project. - Septic Installation Required: Please note that a septic system will need to be installed. This lot is ready and waiting for you to design and build the home you've always envisioned. With its natural beauty and convenient location, it's an opportunity you won't want to miss. (id:6769)