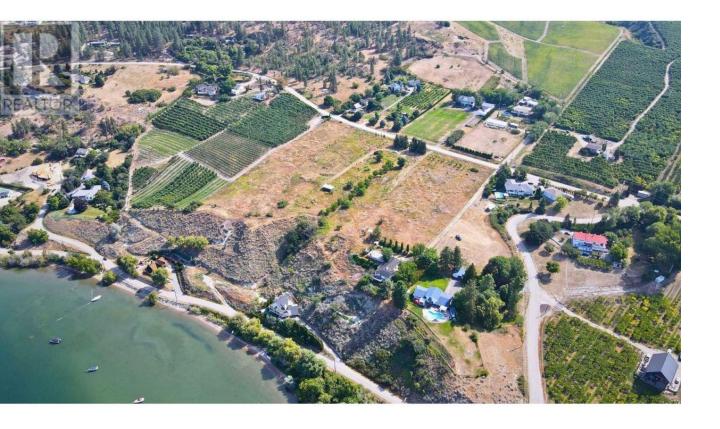

## 12510 Carrs Landing Road Lake Country British Columbia

\$3,595,000

Discover a unique opportunity with this flat 10.24-acre property in the Agricultural Land Reserve (ALR), perfectly positioned to capture expansive, uninterrupted views of Lake Okanagan. This property has been thoughtfully planted with hazelnut, walnut, chestnut, cherry, and plum trees, offering a mix of agricultural use and a farm status exemption. Located just a short drive from top-tier wineries, the property provides easy access to some of the best vintages in the region, ideal for both wine lovers and those drawn to the Okanagan lifestyle. Despite its sense of seclusion, the property remains within reach of shopping centers and essential amenities, providing a balance of privacy and convenience. Imagine the potential of building your future home with sweeping views of Lake Okanagan, where the natural surroundings offer both beauty and privacy. This property is well-suited for those seeking a personal estate, an agricultural venture, or a peaceful retreat in the Okanagan Valley. (id:6769)