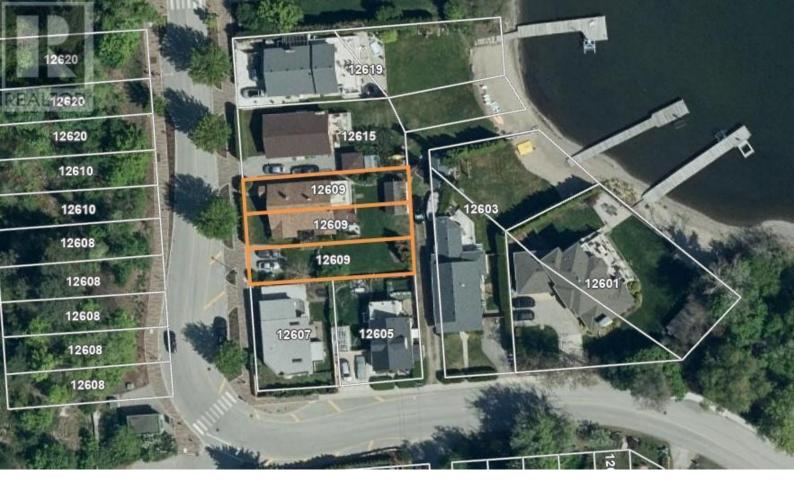

## 12609 Lakeshore Drive Summerland British Columbia

Welcome to 12609 Lakeshore Drive!! great holding property and offers excellent development opportunities. situated on .20 acres and is comprised of 3 lots with 3 separate PID's/titles. Frontage on lakeshore drive of 75ft with a depth of 117ft in total, and with additional alley access this property could easily accommodate three separate duplex units. Located just steps away from the lake, park, and sandy beach on Lakeshore Dr, this home is conveniently located within walking distance to all Lower Summerland amenities, restaurants, yacht club, and public beaches. The home includes hardwood floors throughout, 2 spacious bedrooms on the main floor and an upstairs loft area that leads to your upper deck where you can take in the beautiful views of the Okanagan. Contact the listing agent for details! (id:6769)