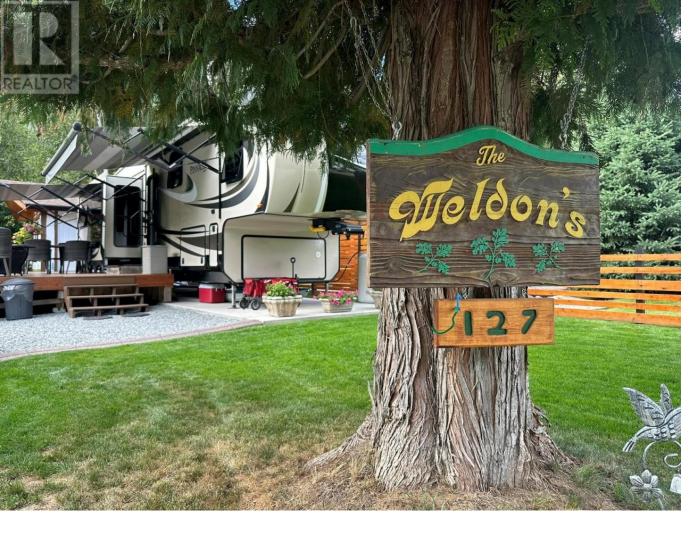

## 2202 Mabel Lake Road 127 Enderby British Columbia

\$219,500

Rare ownership opportunity in Shuswap Falls RV Resort. Amazing value and lifestyle in this recreational paradise with over 400' of riverfront. The purchase price includes a full service and fully landscaped RV site with considerable improvements of concrete RV pad, large deck, shed, bunk house / guest room, fire pit, concrete edging , ample parking and lots more. Bring your own RV or for an additional 80k take the existing and fully furnished 36' Jayco Pinnacle. Septic, water, hydro, property tax, management, pool, security, river access, garbage and amenities included with the low \$2310 per year maintenance fees. Amenities include outdoor pool, free trailer or boat storage area, volleyball court, basketball court, playground, clubhouse, Recreation room, well equipped gym, and more. Open from April to Thanksgiving. Secure your spot and new lifestyle for next year this fall. (id:6769)