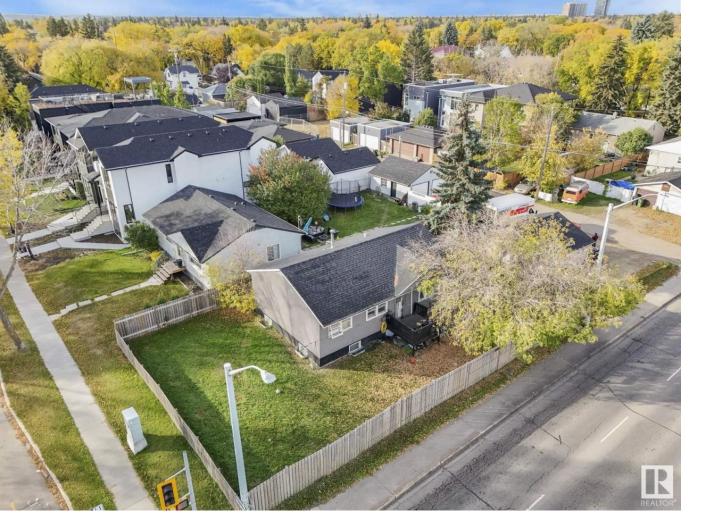

## Edmonton Alberta

\$549.000

BUILDERS! 55x140 CORNER LOT IN WESTMOUNT! WITH A LEGAL BASEMENT SUITE. RENT FOR THE WINTER, BUILD IN THE SPRING! Welcome to this solid 6 bedroom 2 bathroom bungalow with a double detached garage in Westmount just a few hundred meters north of Stony Plain Road and within walking distance to the future LRT Stop! Need I say more? Put up a FOURPLEX WITH BASEMENT SUITES or try and go bigger! The city of Edmonton has made their plan of densification clear. See what they'll allow! Maybe retail on the bottom, and residential up top! Being right on 107 Avenue that could be a perfect fit if the City would go for it! With 1,047 Sq ft and 3 bedrooms/ 1 bathroom on the main floor, and 3 bedrooms/ 1 bathroom in the basement, you could sit on the income from the property while you plan your build! (id:6769)