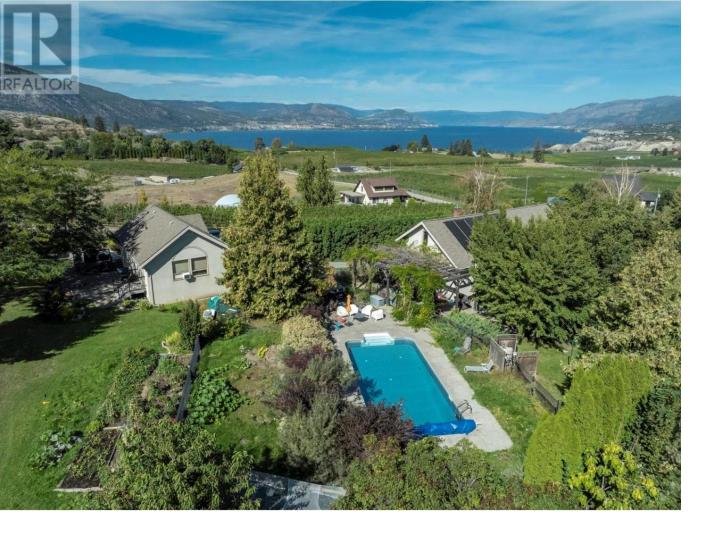

## 1282 CORBISHLEY Avenue Penticton British Columbia

\$2,990,000

Breathtaking views in the sought after Corbishley Avenue area! In a quiet corner on the Naramata Bench sits this 5.64 acre property which offers so many options with its lake views, family sized house and pool, a producing vineyard and a carriage house above the garage. This 3 bedroom home, just a few minutes from Penticton City centre and walking distance to the wide-stretching KVR trail, has open plan living, over height ceilings, expansive walls of windows, large decks and an ease of living for the entire family, as well as entertaining with friends. The private back yard has a solar heated salt water pool and surrounding the house is plenty of garden space for a game of bocce and beds to grow your farm to table meals. Above the 3 car garage is a self contained carriage house, perfect for extended family, visitors, income, or to house a vineyard employee. 4.5 acres are planted in Pinto Gris and Merlot, 50% each. You'll also have peace of mind, knowing the current owners have just completed the installation of a brand new septic system. The immaculate vineyard offers the option of using the grapes and building your very own wine making facility or have it professionally managed to simply live in a gorgeous vineyard setting on the Naramata Bench. (id:6769)