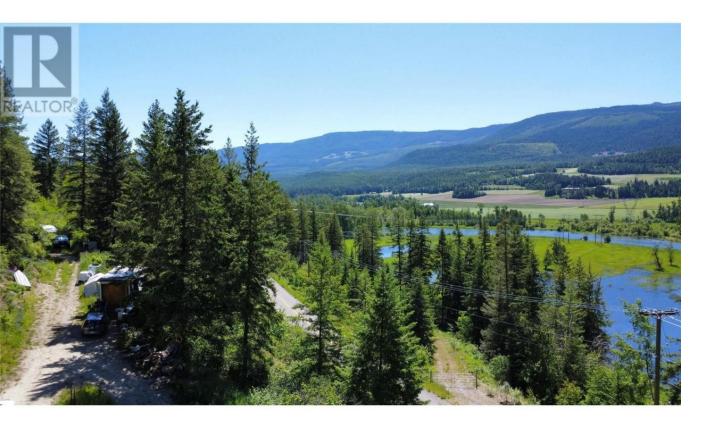

## 1287 Enderby Mabel Lake Road Enderby British Columbia

\$350,000

Ready to build your dream home on this 5.22-acre property halfway between Enderby and Mabel Lake? The property already has water, septic, and power, as well as a driveway and two cleared areas ready for construction. From the property, you'll enjoy beautiful views of the Shuswap River, farmlands, and mountains. Included are a non-conforming 'cabin' and storage shed. Only 15 minutes to Enderby, 30 minutes to Salmon Arm or Vernon, and 20 minutes to Mabel Lake Marina, you're right in the middle of some of BC's most beautiful areas (id:6769)