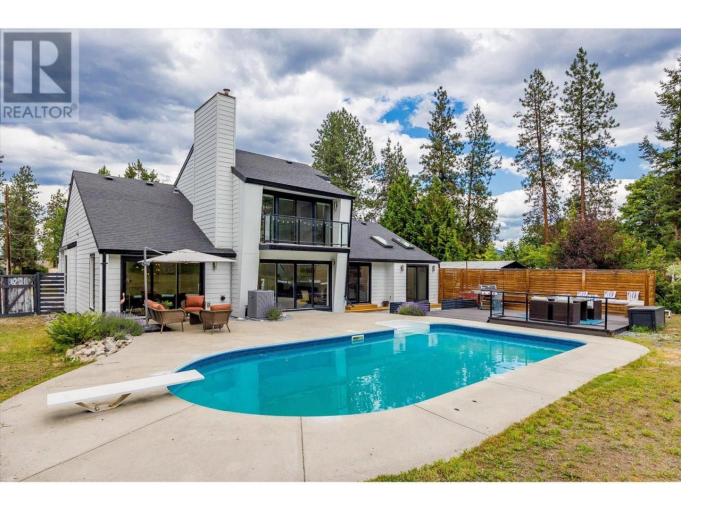

## 1287 Mission Ridge Road Kelowna British Columbia

\$1,350,000

Your Private Oasis in the Heart of Crawford Estates! Tucked away on .79 acres with no rear neighbours and direct access to Mission Ridge Park, this exceptional 4-bed 4-bath property offers rare privacy and the ultimate Okanagan lifestyle. Enjoy summer to the fullest with your own pool, hot tub, and a new deck area and upper balcony, perfect for entertaining or unwinding. The home has been renovated from top to bottom, featuring: A brand new gourmet kitchen, Luxury vinyl plank flooring throughout, New Hardie Plank siding, New windows and doors, a New Central Air Conditioner, updated plumbing and electrical (no Poly-B, New panel with plenty of room). Designed with families in mind, this spacious layout includes two master suites, each with its own private ensuite — including an upper-level retreat with heated floors and heated towel rack in the ensuite. With ample space for your toys or projects, this is the ideal home for those seeking flexibility, comfort, and style — all nestled in one of Kelowna's most sought-after neighbourhoods. Just minutes from shopping, trails, and amenities, and located in one of the city's top school catchments. Live immersed in nature, without compromising on convenience. (id:6769)