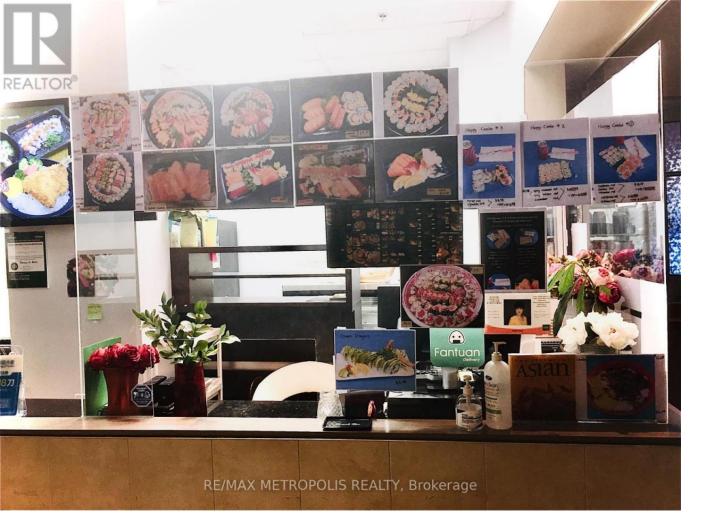

## 670 Highway 7 13 Richmond Hill Beaver Creek Business Park Ontario

A six year Sushi Restaurant business located in Centre of Richmond Hill. Next to hotel area, near HWY 404/407/HWY 7. Low Rent (Current Net rent \$1,100, current Gross rent \$3,147.51 monthly), remaining 4+5. Plenty of free underground parking. Next to Richmond Hill City Hall. The owners are realtors. Listing agent is one of the owners. Around 700 square feet (Buyer needs to verify). Business hood fun available. Food court. Buyer can convert to other food style or purchase this existing Sushi business. Most busy months November, December, March and every public holiday and Chinese New Year for party platter orders. (id:6769)