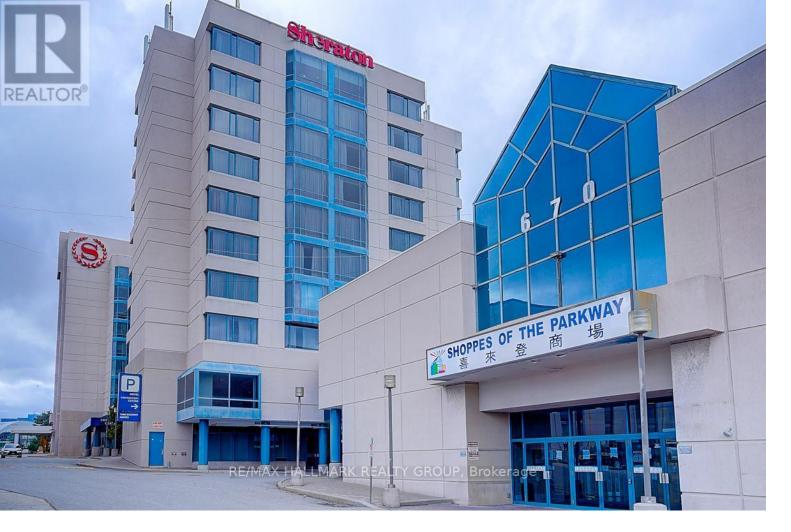

## 670 Highway 7 Street 13 Richmond Hill Beaver Creek Business Park Ontario \$58,000

A six year Sushi Restaurant business located in Centre of Richmond Hill. Next to hotel area, near HWY404/407/HWY 7. Low Rent (Current Net rent \$1,100 + T.M.I) Lease 5 + 5 (Remaining 3.5 +5) Plenty of free underground parking. Next to Richmond Hill City Hall. Around 700 square feet (Buyer needs to verify). Commercial hood fun available. Food court. Buyer can convert to other food style or purchase this existing Sushi business. Most busy months November, December, March and every public holiday and Chinese New Year for party platter orders. Seller also offers for sublease and rental option of this business (sublease +\$2000 /month equipment rental = Rent-to-Own). \*\*\*\* EXTRAS \*\*\*\* Equipment and appliances (not incl. the display fridge) (id:6769)