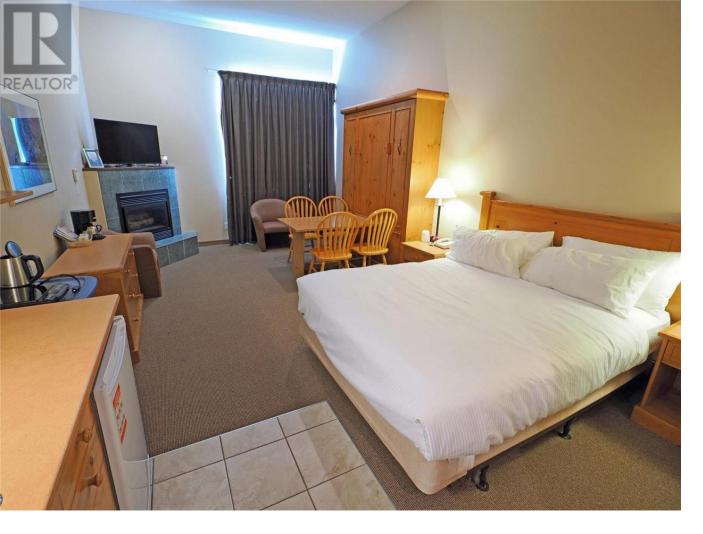

## 5340 Big White Road 130 Big White British Columbia

\$185,000

A great property at the Inn at Big White. Central located and with a strata fee that includes most of your expenses, it's a convenient property to own and rent. 11 ft ceilings and a nice view of the Monashee make this a preferred choice. The property is available for this ski season and can be used or put into the pool. The Inn at Big White has a large outdoor pool, games room and fitness area. All in the perfect location with a comprehensive strata fee that covers everything but your property tax. For ease of ownership and use, this is a great opportunity. You can use it when needed and rent it when you're not using it. (id:6769)

4pc Bathroom 3'0" x 5'0"

Bedroom - Bachelor 19'6" x 15'6"

Listing Presented By:

Originally Listed by: RE/MAX Kelowna

Royal LePage Locations West Realty

484 Main Street, Penticton, BC,

Phone: 250-493-2244 tammykozari@gmail.com