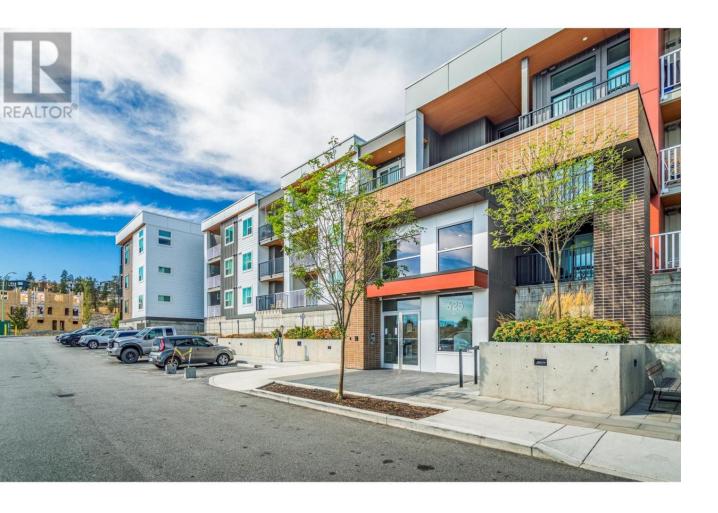

## 625 Academy Way 130 Kelowna British Columbia

\$469,900

Enjoy the morning sunshine from this East facing 2 bed, 2 bath apartment with pleasant views overlooking the forest below! Located in the newest building at Academy way, U8. This particular unit boasts one of the largest patios in any of the buildings! Tons of space for storage, patio or lounge seating. Inside is a smart layout, with low maintenance floors and a neutral paint scheme that make the interior comfortable and inviting. Great location that sets itself apart from all the others. Check out the virtual tour in the media tab! (id:6769)