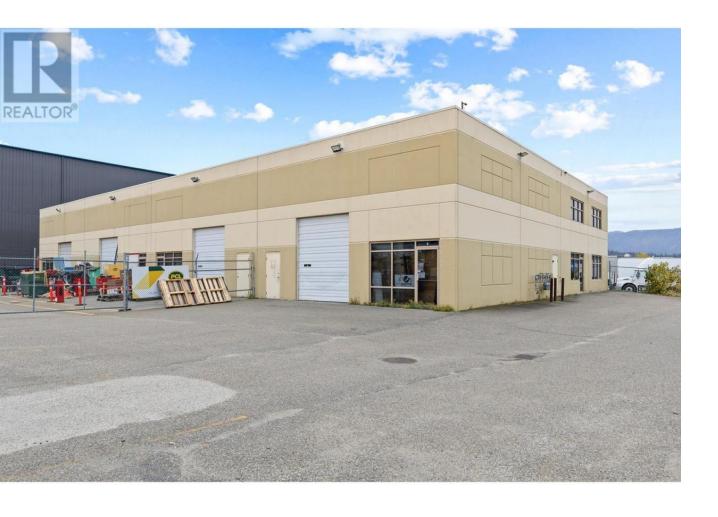

## 131 Tilley Road Kelowna British Columbia

\$6,195,000

Prime Industrial Property with Large Yard Space at 131 Tilley Road, Kelowna, BC This impressive industrial property, built in 2003, is set on a substantial 1.915-acre lot, offering extensive yard space along with approximately 12,000 sq. ft. two-story warehouse. Located in Kelowna's bustling industrial zone, this property is a perfect fit for businesses needing flexibility and room for growth. Property Highlights: o Building Size: 12,000 sq. ft. total, including 11,000 sq. ft. on the main floor and 1,000 sq. ft. on the second floor--optimized for operational efficiency. o Land Area & Yard Space: Expansive 1.915 acres with a large yard area, ideal for parking, outdoor storage, equipment staging, or potential property expansion. o Zoning: I3 - Flexible zoning supports various industrial and commercial activities, from warehousing to light manufacturing. Key Features: Permitted Uses: With I3 zoning, this property supports a broad range of industrial activities: 1. Manufacturing & Assembly 2. Warehousing & Distribution 3. Transportation Terminals 4. Storage Yards - Ideal use of the large yard space for heavy equipment, vehicles, and materials. 5. Wholesale Trade 6. Contractor Services 7. Recycling & Salvage 8. Utilities & Public Services 9. Research Labs 10. Transportation Equipment Repair (id:6769)