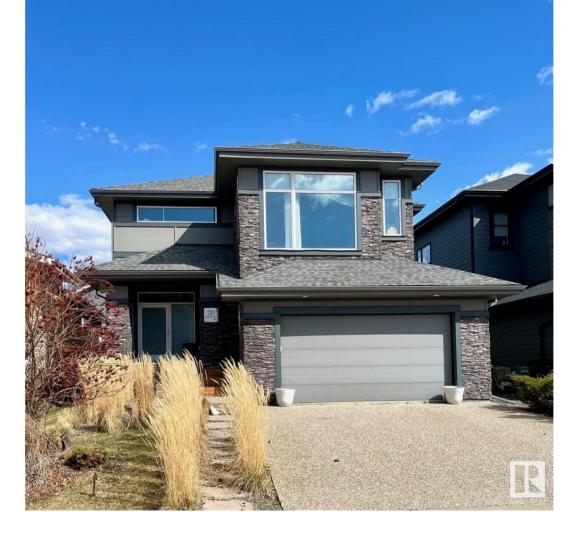

## Edmonton Alberta \$1,028,800

Stunning Kanvi contemporary 2 sty home located in prestigious Jagare Ridge. Beautifully designed & decorated w/loads of upgrades. Open concept plan w/an abundance of natural lighting- perfect for those who love to entertain large or small gatherings. Over 4000 sf ttl. High ceilings, open tread hardwood stairs w/metal cable railing. Chef's kitchen w/BOSCH S/S appliances, a huge island w/eating bar, quartz counters & W/l pantry. Great rm/ linear FP. Large dining area can expand to accommodate large groups. Big mudrm for the growing family. Gorgeous H/W throughout much of the home. Upper level has a Bonus Rm, 3 large bedrms, laundry rm & 5 pc bathrm. Luxurious primary suite w/a spa like retreat. F/Fin bsmt w/Rec rm, Media rm, 3 pc & a 4/5th bedrm. Convert one to an exercise area. Beautifully landscaped yard w/a multi tiered deck w/a pergola. Add a couple of Choke Cherry trees & you have instant privacy. The home has A/C & an O/S heated garage. Close to eateries, shopping, golf, trails & transit (id:6769)