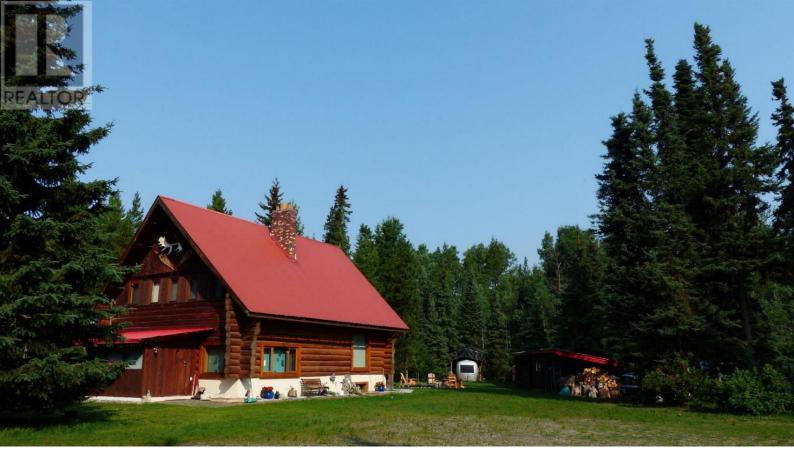

## 13120 MEADOWS Road Prince George British Columbia

\$719,000

This lovely log home on almost 5 acres in sought-after Beaverley has so much to offer: a yard that is partially fenced (approximately half the property) and beautifully landscaped with firepit area and two sitting areas, a 50'x25' shop with running water, large fenced vegetable garden with 27'x9'6 heated greenhouse, outhouse and storage sheds, an insulated chicken coop, as well as being set up for horses with three pastures! The house itself has a rustic, European charm enhanced by the high ceiling in the living room with a beautiful brick fireplace, gorgeous wood cookstove in the kitchen, many wood features and cozy dining area, newer furnace and a clawfoot tub in the upstairs bathroom. (id:6769)