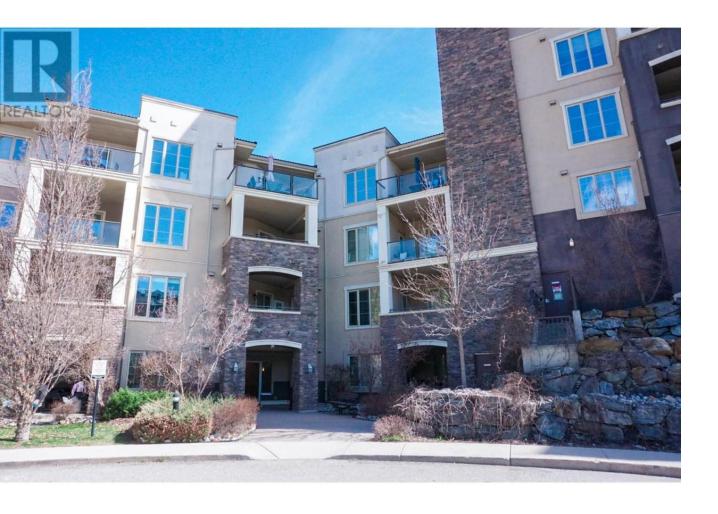

## 1875 Country Club Drive 1316 Kelowna British Columbia

\$498,800

PINNACLE POINTE - This 2 bedroom, 2 bathroom unit is a rare find. A spacious living area, opening to a large walkout backyard with beautiful mountain views, located on third floor with quick access to the meeting office, fitness gym and outdoor pool/hot tub amenities. A well maintained unit, fully furnished, great for a turn key rental. Updated flooring, paint and appliances. Great location, close to transit, UBC Okanagan Campus, airport, shopping, restaurants, parks, trails, golf course and more. All furniture, bedding & towels included! One underground parking stall. Bike storage room. Excellent place for investors, students, and golfers. (id:6769)