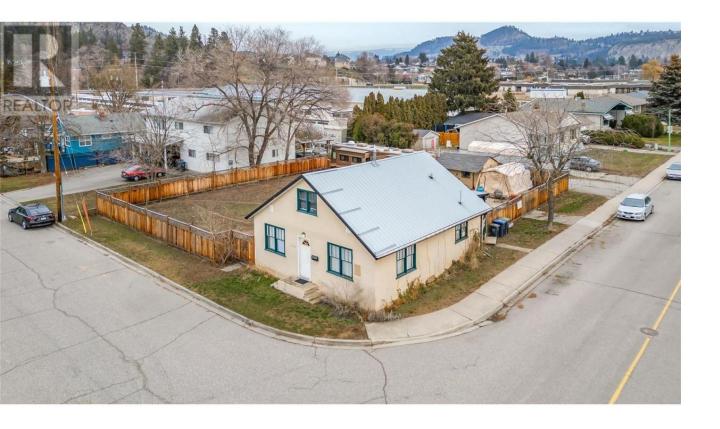

## 1317 Pheasant Street Kelowna British Columbia

\$1,100,000

Excellent development opportunity on a large 81.5 ft x 103.5 ft corner lot with alley access, located on the edge of downtown in the core neighbourhood area. Zoned MF1, and up to 6 units, this prime property is just steps from the rail trail and within walking distance to schools. Ideal for investors or builders looking to capitalize on this growing area. (id:6769)