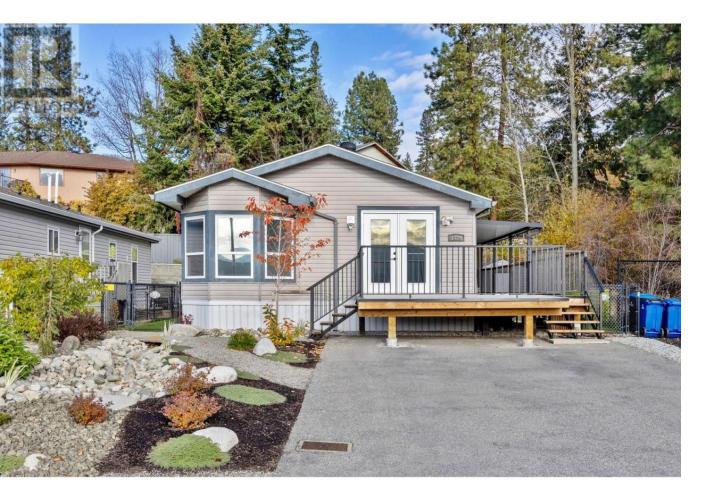

## 2440 Old Okanagan Highway 1329 West Kelowna British Columbia

Super lake views and privacy! Last unit in the development at the end of the subdivision! Fabulous outside space with spacious decks (covered and open), u/g irrigation, private fenced yard and detached insulated shed. Get into the market with this affordable and updated three bedroom, two bathroom home. Island kitchen with stainless appliances (including a gas stove), two separate side entrances and french doors to the lake view front deck. Large bay window to enjoy the views and many updates done - including new hot water tank, furnace and a/c, fresh new paint, updated with thick drywall throughout, crown molding, baseboards, glass backsplash in kitchen, tile in bathrooms, carpets in the bedrooms and vinyl plank flooring in the living space. It's a beautiiful spot and nothing to do but move in and enjoy! (id:6769)