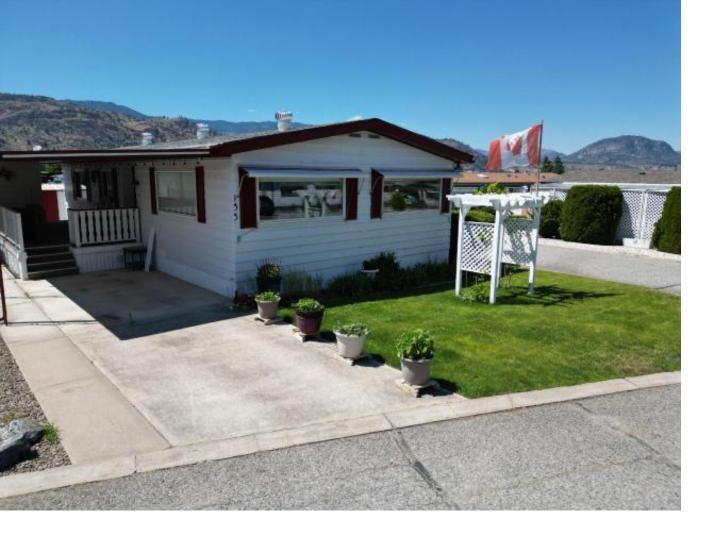

## 6601 TUCELNUIT DRIVE 133 Oliver BC

\$185.000

Cherry Grove Estates 55+ manufactured home park. 2 bedroom, 2 bath home on a corner lot. Interior features include central air conditioning, laminate flooring, updated windows, and kitchen skylight. Outdoor features a car port, covered deck as well as additional parking in front of a large 12 x 18 shed with a garage door, great for parking a golf cart. Updated plumbing throughout and new HWT in 2017. Cherry Grove Estates is located next to NK\'Mip Canyon Desert Golf Course and within walking distance to the community center and downtown. Cherry Grove Estates features an active clubhouse with library and exercise and the park also has a workshop for the handyman. Pad rent is just 479/month, sorry no pets or rentals.