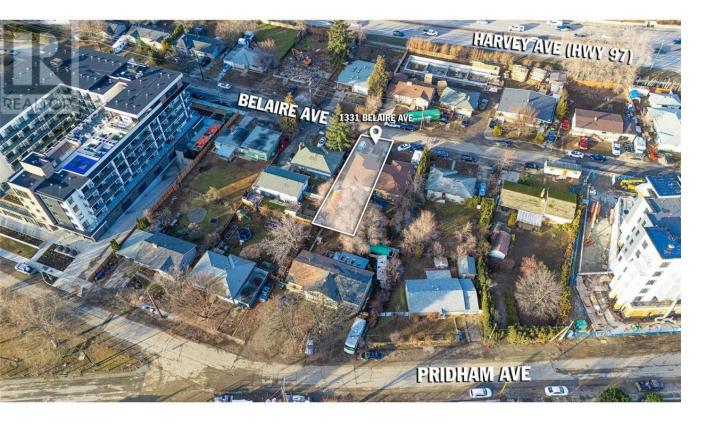

## 1331 Belaire Avenue Kelowna British Columbia

\$984,500

Capri-Landmark! One of Kelowna's Largest Activity Hubs! Urban Centre UC2 Zoned! Excellent holding/investment properties for future assembly development. Official Community Plan has a 12-story height designation and a UC2 Capri Landmark Zoning Bylaw with a base 3.3 FAR. See Zoning Bylaw Section 14.14. High Density, Growing Urban Residential Area with multiple transit routes, high walking and biking scores, nearby retail, businesses, services, shopping, schools, amenities and more. At present, there are 5 connected properties listed for sale totaling .55 of an Acre with a combined list price of \$4,985,000. UC2 zoning supports a variety of mixed-use development opportunities including retail, office and residential. Belaire/Pridham Avenue is currently active with new developments reshaping the much-anticipated form, function and residential growth in this vibrant urban center neighborhood. (id:6769)