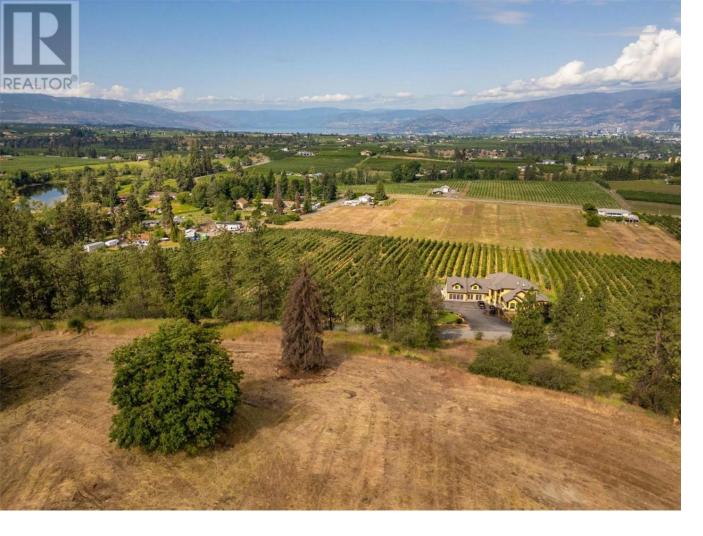

## 1331 Highway 33 East Highway Kelowna British Columbia

A RARE 2.718 ACREAGE LOT WITH PANORAMIC LAKE, CITY, MOUNTAIN AND VALLEY VIEWS!!! This A1zoned acreage lot is ready for your building ideas! The build area is flat and offers incredible views over Kelowna and beyond! Water, Sewer, Gas & Electrical (200 X 2 AMP service) services are available. Easy access from Highway 33 and a short drive to shopping, schools, parks, golf courses, restaurants, cafes the Airport and Big White. Take advantage of this wonderful and rare opportunity to build your dream home on a large 2.7+ acreage HUGE VIEW lot! (id:6769)